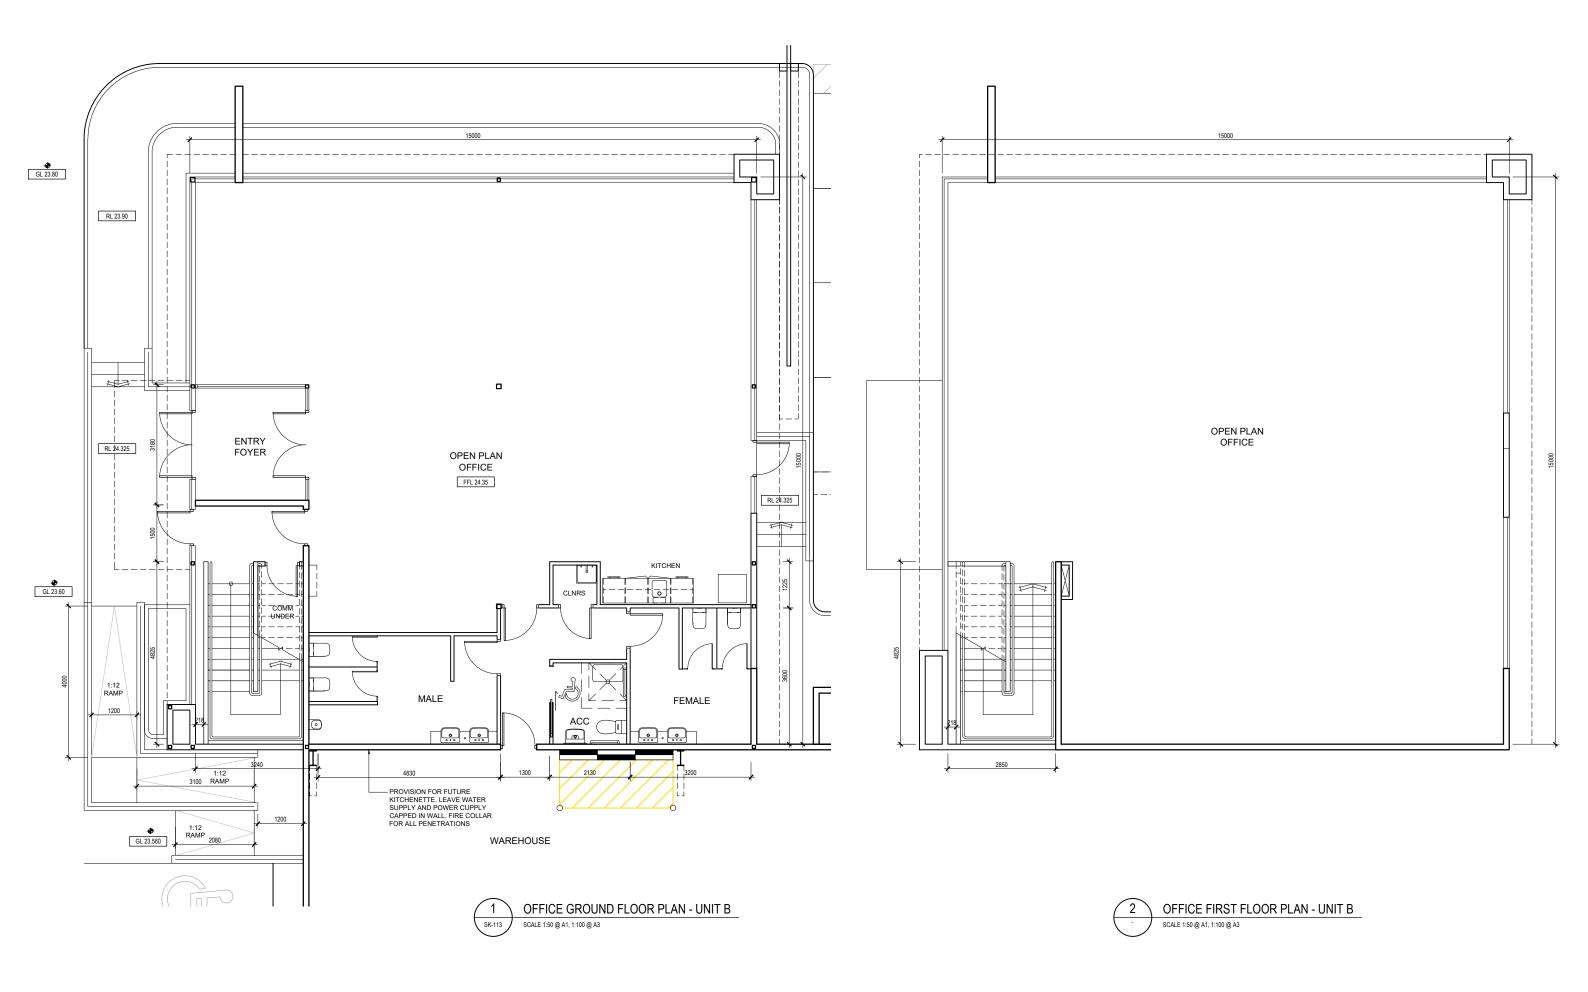

21 OAK ROAD, WIRI

SCALE: 1:50 @ A1, 1:100 @ A3 DATE: 26-06-2018

DATE: 26-06-2018 JOB NO: 1315-09 DWG NO: SK202-05

21 OAK ROAD, WIRI

SCALE: 1:50 @ A1, 1:100 @ A3 DATE: 26-06-2018

DATE: 26-06-2018 JOB NO: 1315-09 DWG NO: SK203-05