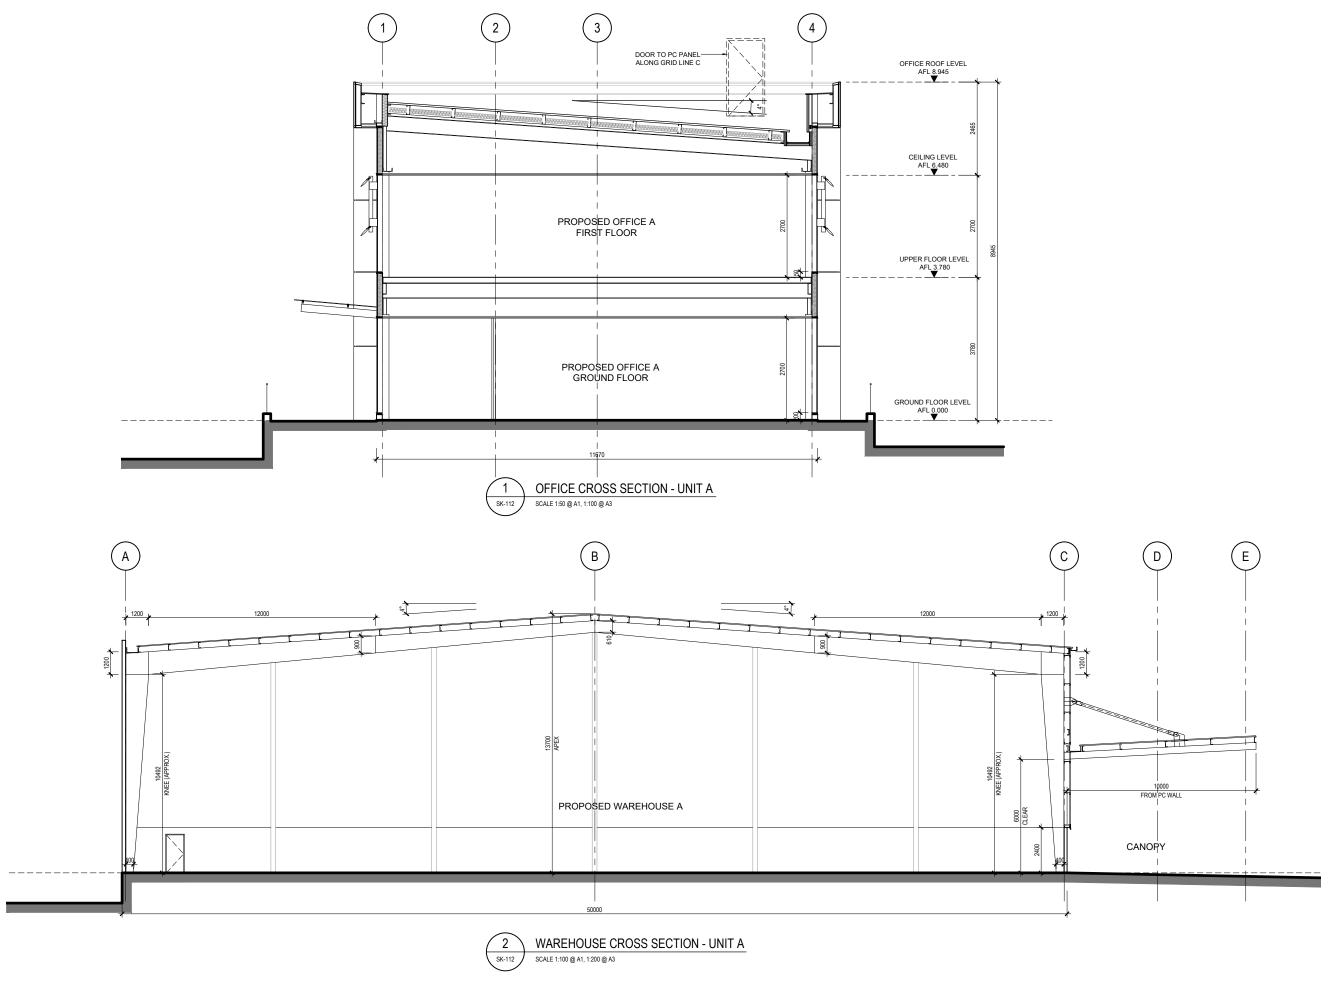

21 OAK ROAD, WIRI

SCALE: 1:50 @ A1, 1:100 @ A3 DATE: 26-06-2018

DATE: 26-06-2018 JOB NO: 1315-09 DWG NO: SK202-05

21 OAK ROAD, WIRI

SCALE: 1:50 @ A1, 1:100 @ A3 DATE: 26-06-2018

DATE: 26-06-2018 JOB NO: 1315-09 DWG NO: SK203-05