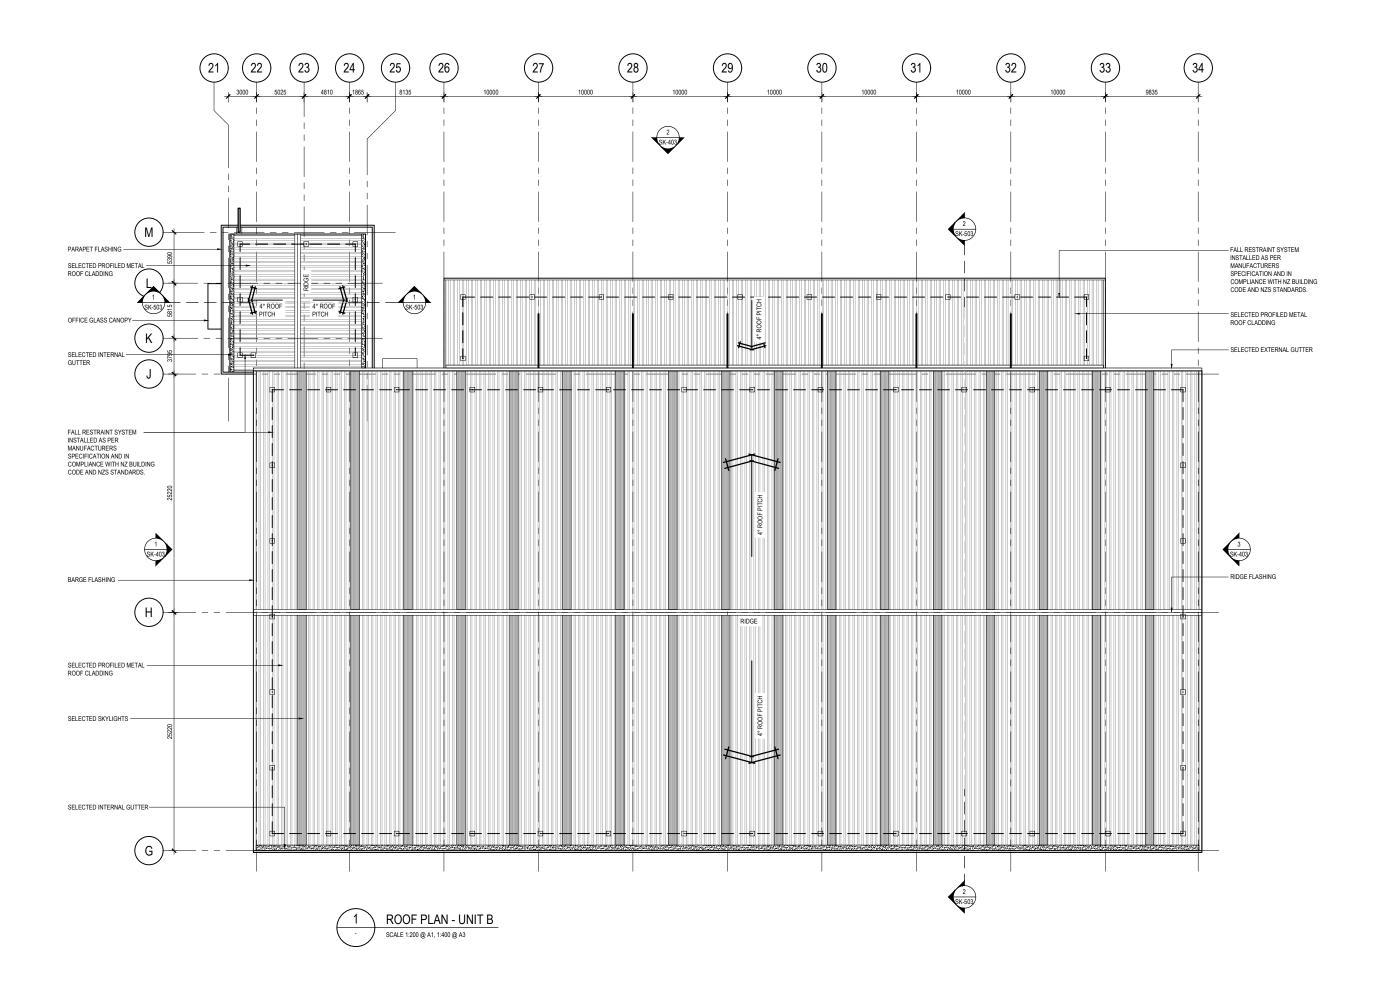

DATE: 26-06-2018 JOB NO: 1315-09 DWG NO: SK101-30 WOODHAMS MEIKLE ZHAN ARCHITECTS

SCALE: 1:200 @ A1, 1:400 @ A3
DATE: 26-06-2018

JOB NO: 1315-09
DWG NO: SK112-03

WOODHAMS MEIKLE ZHAN ARCHITECTS

SCALE: 1:200 @ A1, 1:400 @ A3 DATE: 26-06-2018

JOB NO: 1315-09 DWG NO: SK113-03

SCALE: 1:200 @ A1, 1:400 @ A3 DATE: 26-06-2018

JOB NO: 1315-09 DWG NO: SK152-02

SCALE: DATE: 26-06-2018 JOB NO: 1315-09

WOODHAMS MEIKLE 1:200 @ A1, 1:400 @ A3 ZHAN ARCHITECTS DWG NO: SK153-02