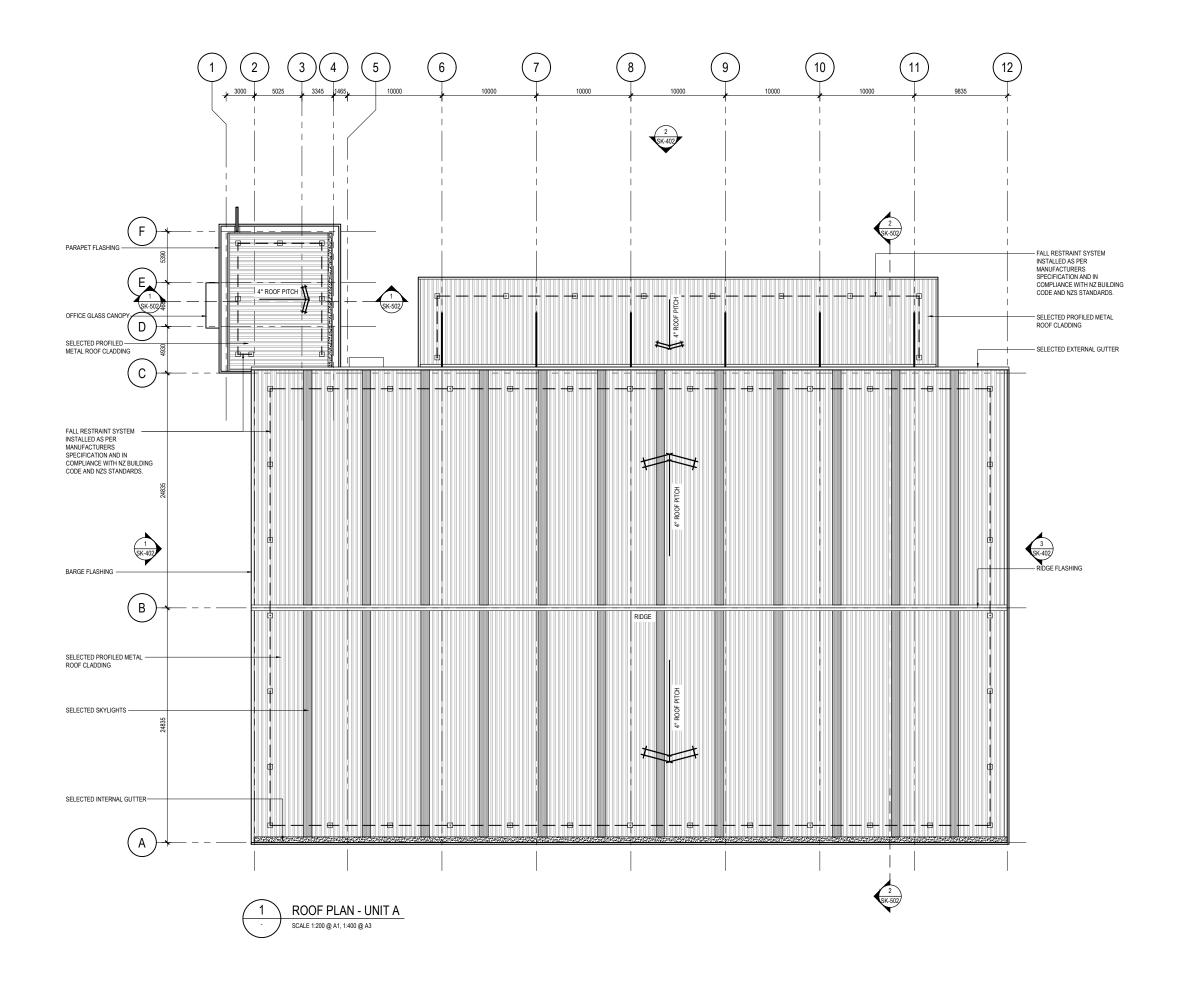

DATE: 26-06-2018 JOB NO: 1315-09 DWG NO: SK101-30 WOODHAMS MEIKLE ZHAN ARCHITECTS

SCALE: 1:200 @ A1, 1:400 @ A3
DATE: 26-06-2018

JOB NO: 1315-09
DWG NO: SK112-03

WOODHAMS MEIKLE ZHAN ARCHITECTS

SCALE: 1:200 @ A1, 1:400 @ A3 DATE: 26-06-2018