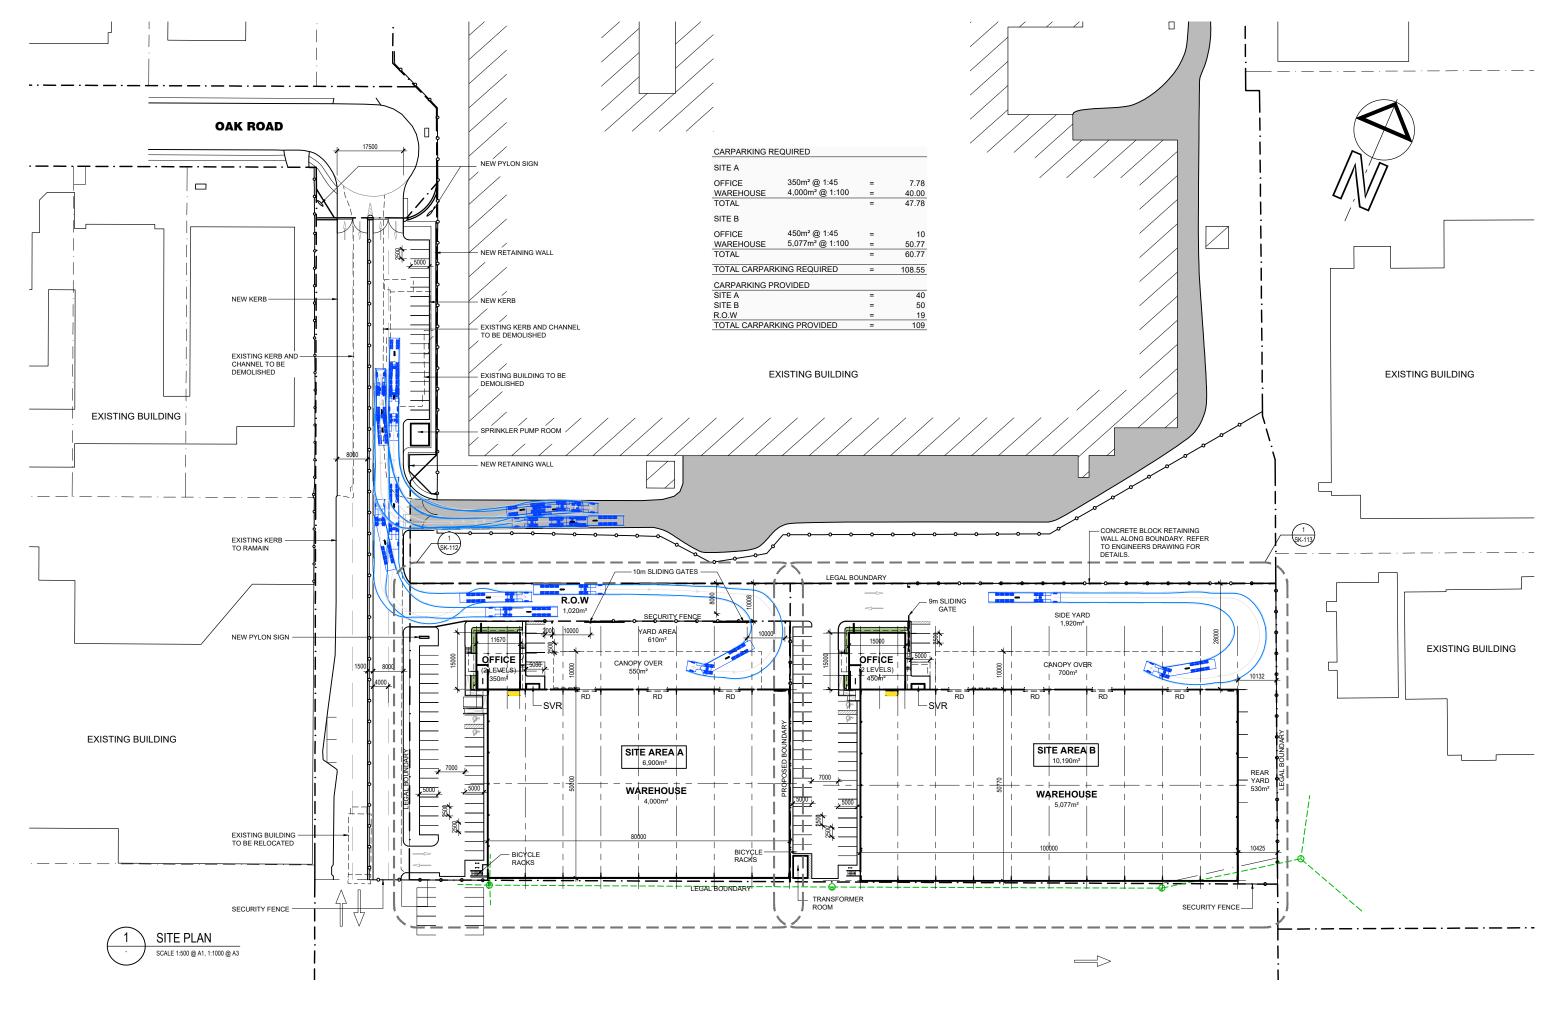

# PROPOSED INDUSTRIAL DEVELOPMENT

21 OAK ROAD, WIRI

SCALE: 1:1000 @ A1. 1:2000 @ A3 DATE: 26-06-2018

DATE: 26-06-2018 JOB NO: 1315-09 DWG NO: SK100-12 WOODHAMS MEIKLE ZHAN ARCHITECTS

21 OAK ROAD, WIRI

SCALE: 1:500 @ A1. 1:1000 @ A3