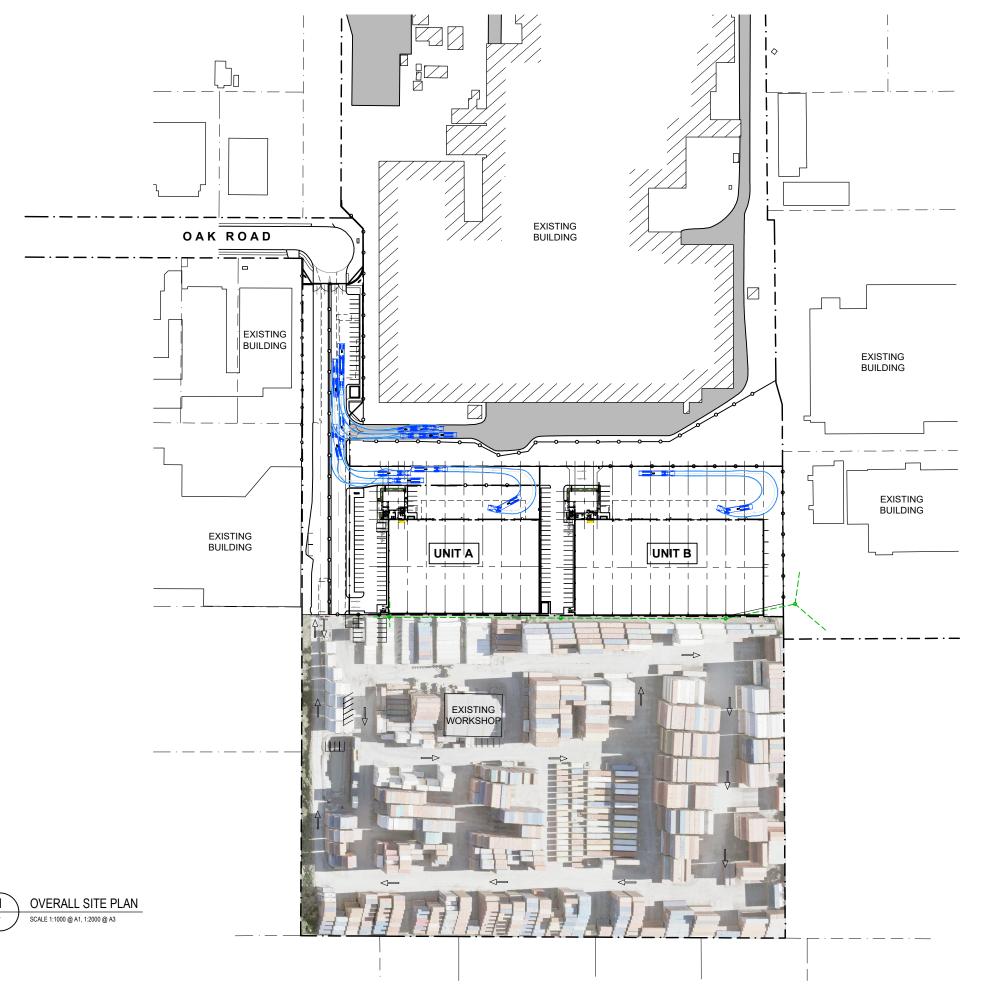

# PROPOSED INDUSTRIAL DEVELOPMENT

21 OAK ROAD, WIRI

SCALE: 1:1000 @ A1. 1:2000 @ A3 DATE: 26-06-2018

DATE: 26-06-2018 JOB NO: 1315-09 DWG NO: SK100-12 WOODHAMS MEIKLE ZHAN ARCHITECTS

21 OAK ROAD, WIRI

SCALE: 1:500 @ A1. 1:1000 @ A3