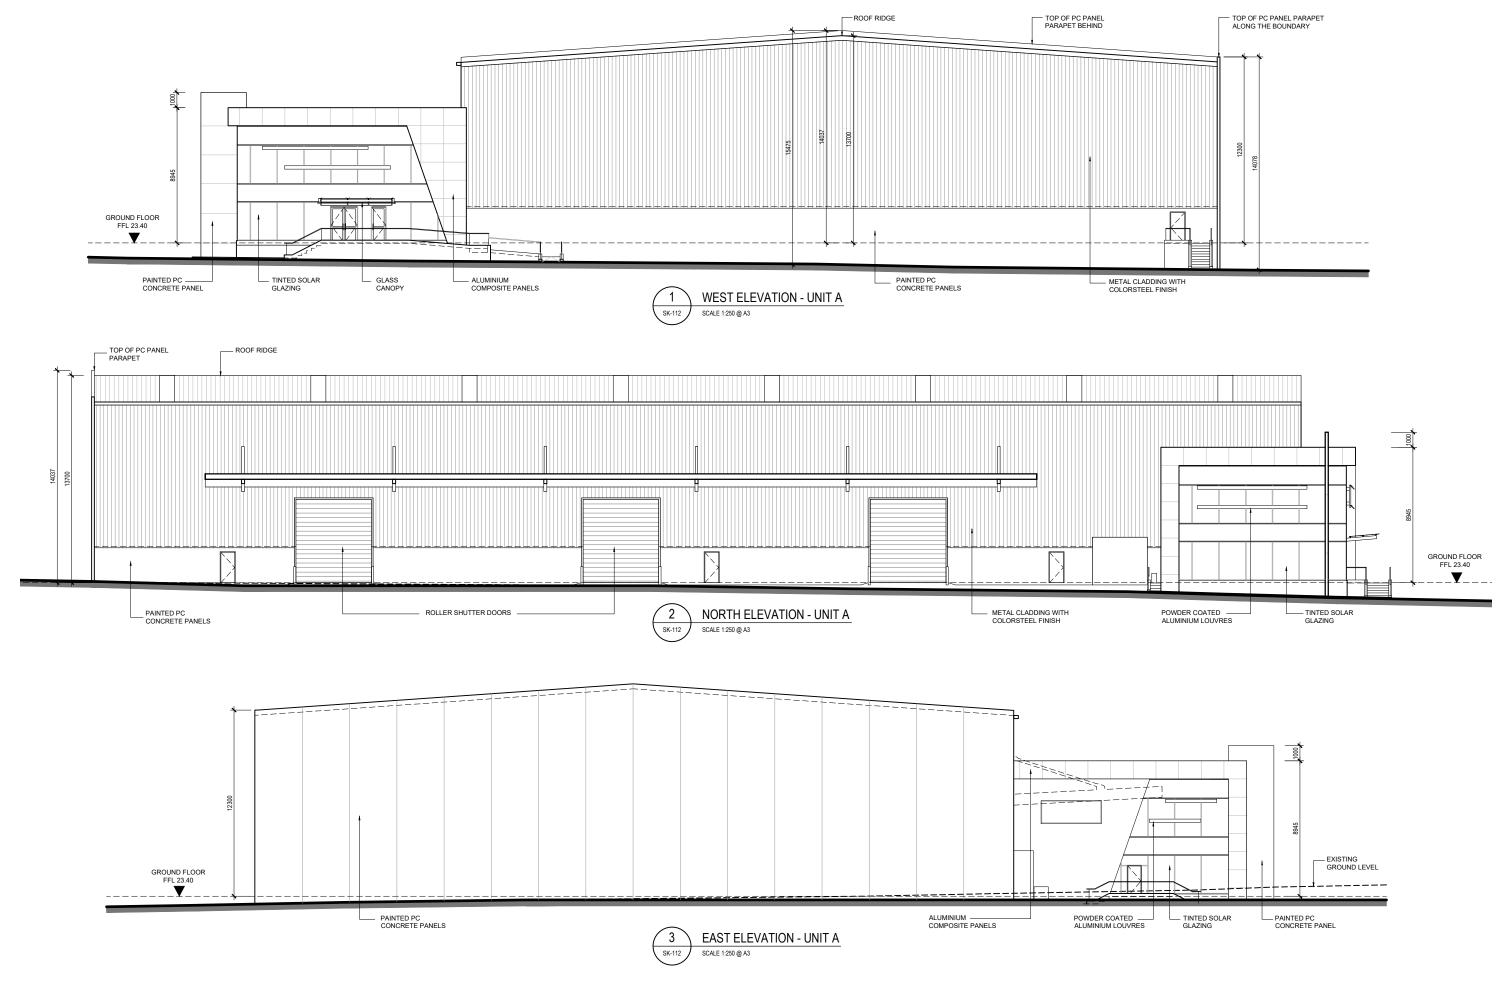

SCALE: 1:250 @ A3 DATE: 26-06-2018 JOB NO: 1315-09 DWG NO: SK402-08

SCALE: 1:250 @ A3 DATE: 26-06-2018 JOB NO: 1315-09 DWG NO: SK403-08

SCALE: AS SHOWN
DATE: 26-06-2018
JOB NO: 1315-09
DWG NO: SK502-05

SCALE: AS SHOWN DATE: 26-06-2018
JOB NO: 1315-09
DWG NO: SK503-05