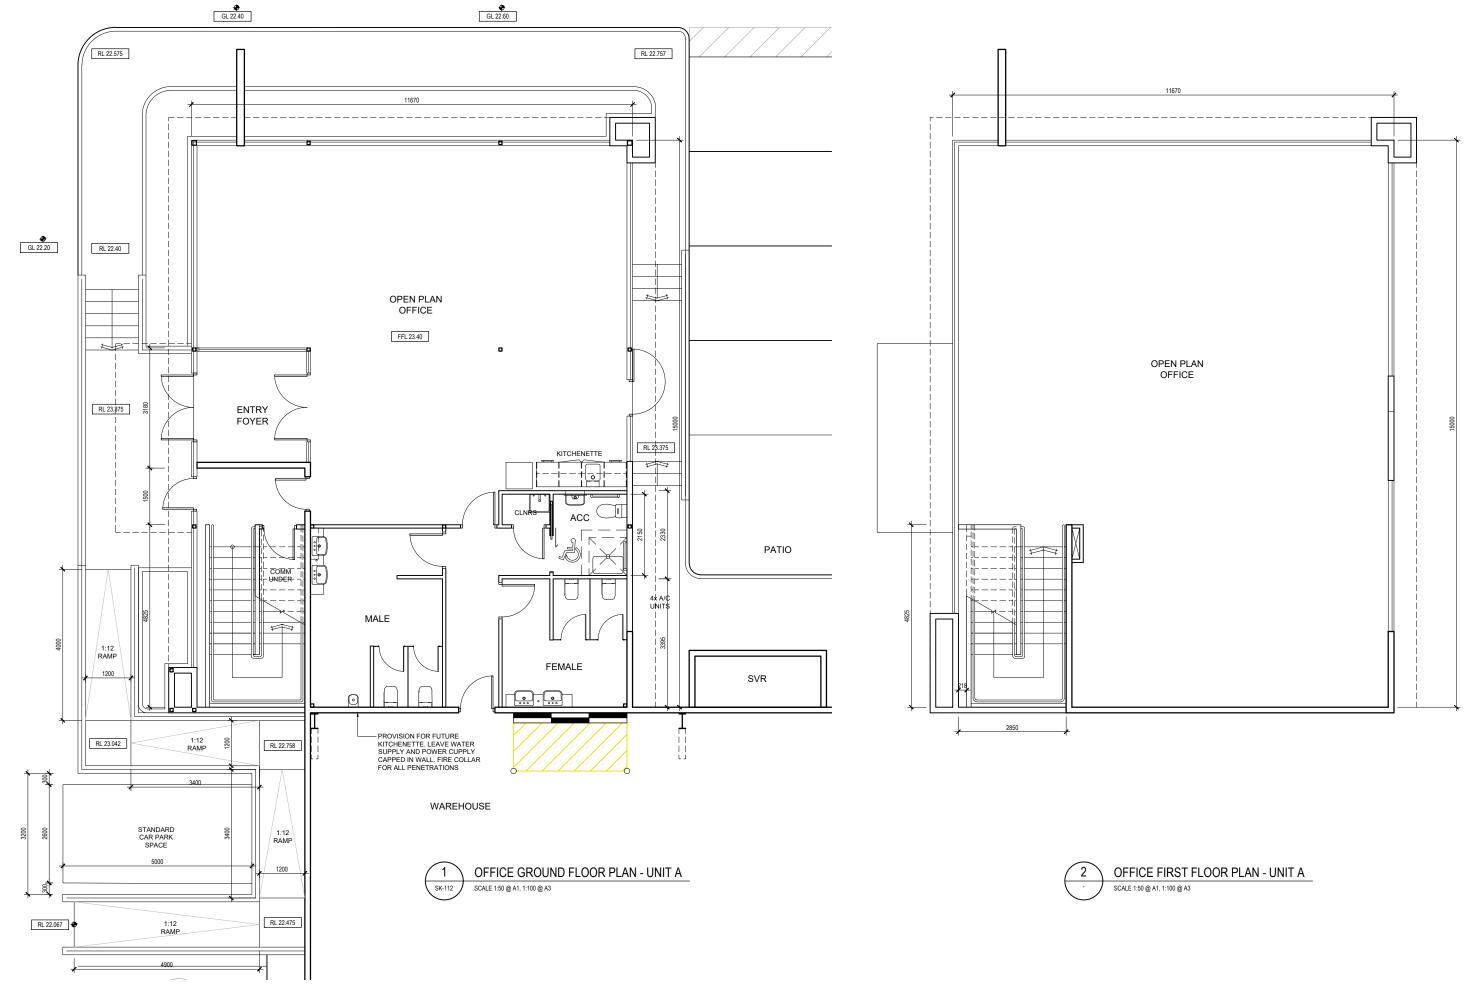

21 OAK ROAD, WIRI

SCALE: 1:50 @ A1, 1:100 @ A3 DATE: 26-06-2018

DATE: 26-06-2018 JOB NO: 1315-09 DWG NO: SK202-05

21 OAK ROAD, WIRI

SCALE: 1:50 @ A1, 1:100 @ A3 DATE: 26-06-2018

DATE: 26-06-2018 JOB NO: 1315-09 DWG NO: SK203-05