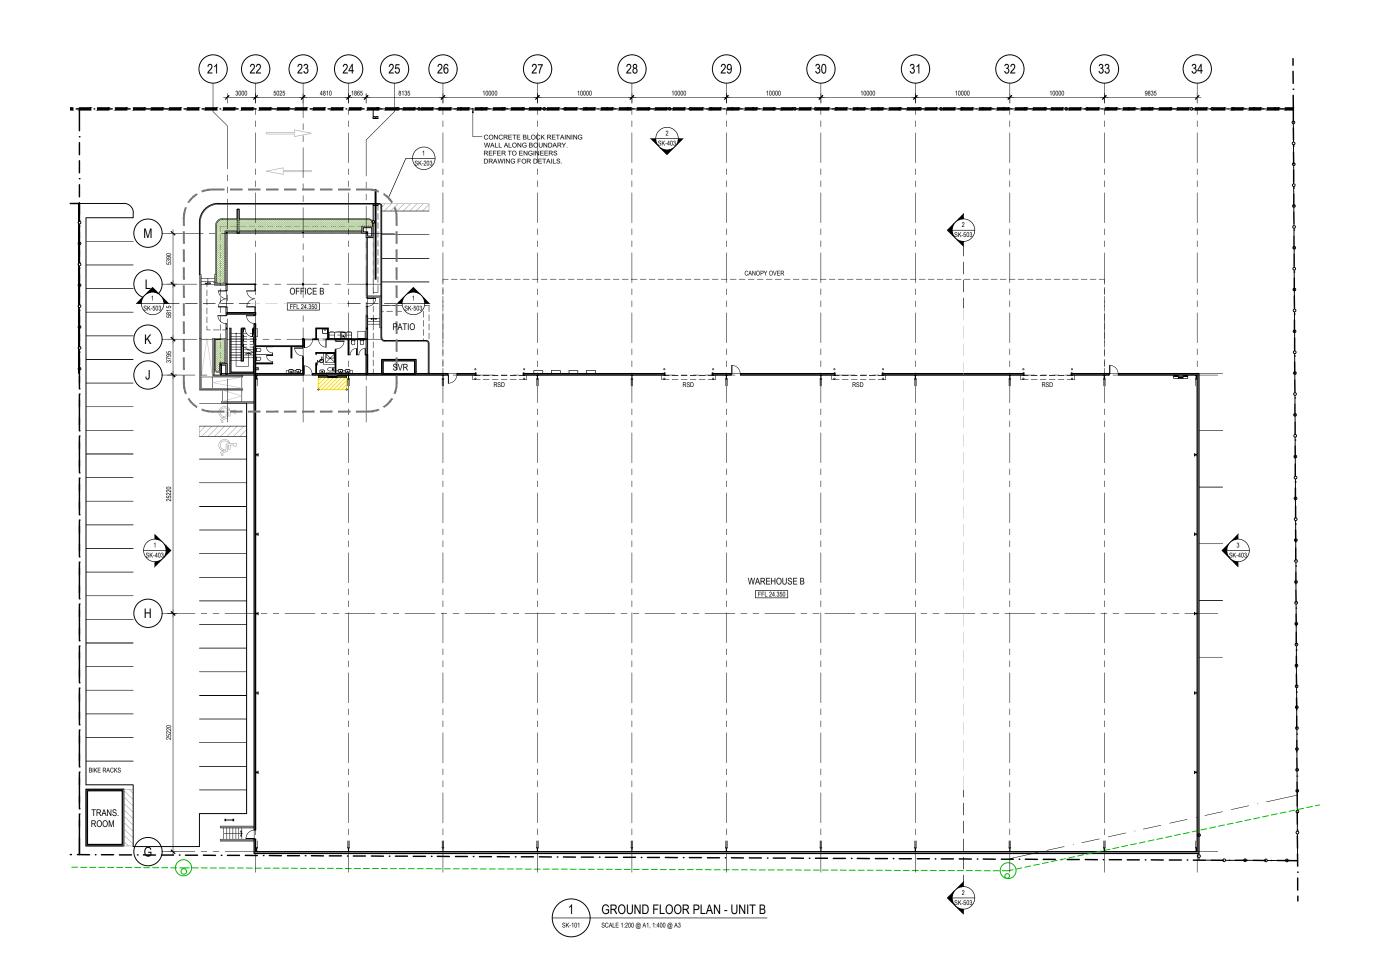

DATE: 26-06-2018 JOB NO: 1315-09 DWG NO: SK101-30 WOODHAMS MEIKLE ZHAN ARCHITECTS

SCALE: 1:200 @ A1, 1:400 @ A3
DATE: 26-06-2018

JOB NO: 1315-09
DWG NO: SK112-03

WOODHAMS MEIKLE ZHAN ARCHITECTS

SCALE: 1:200 @ A1, 1:400 @ A3 DATE: 26-06-2018