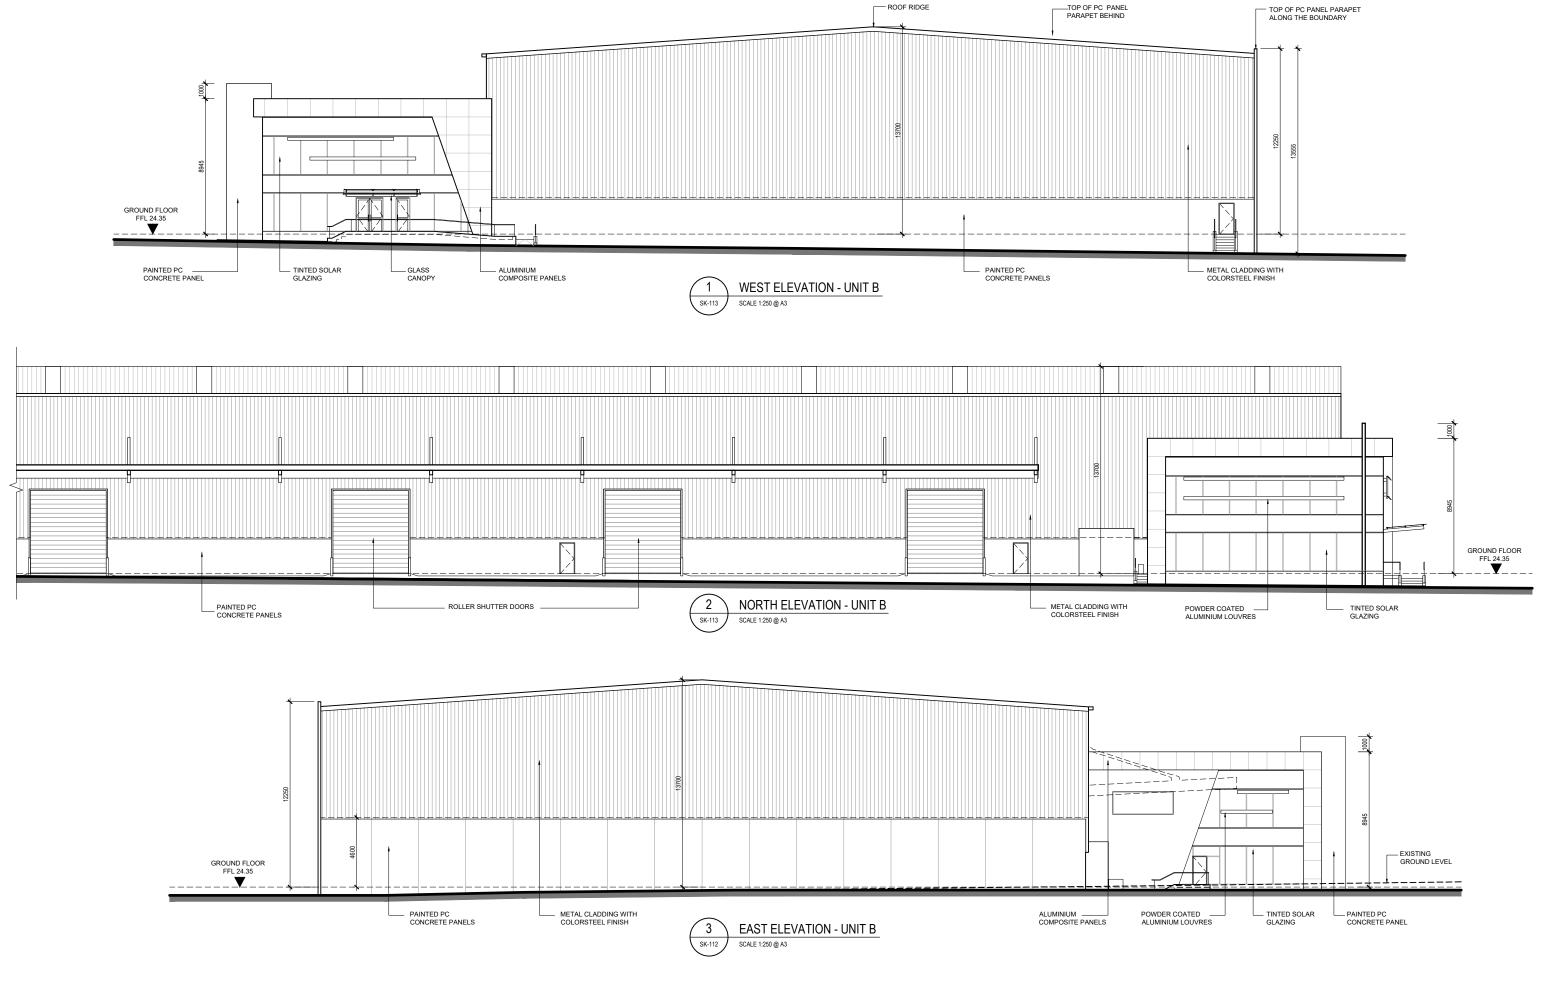

DATE: 26-06-2018 JOB NO: 1315-09 DWG NO: SK101-30 WOODHAMS MEIKLE ZHAN ARCHITECTS

SCALE: 1:200 @ A1, 1:400 @ A3
DATE: 26-06-2018

JOB NO: 1315-09
DWG NO: SK112-03

WOODHAMS MEIKLE ZHAN ARCHITECTS

SCALE: 1:200 @ A1, 1:400 @ A3 DATE: 26-06-2018

JOB NO: 1315-09 DWG NO: SK113-03

SCALE: 1:200 @ A1, 1:400 @ A3 DATE: 26-06-2018

JOB NO: 1315-09 DWG NO: SK152-02

SCALE: DATE: 26-06-2018 JOB NO: 1315-09

WOODHAMS MEIKLE 1:200 @ A1, 1:400 @ A3 ZHAN ARCHITECTS DWG NO: SK153-02