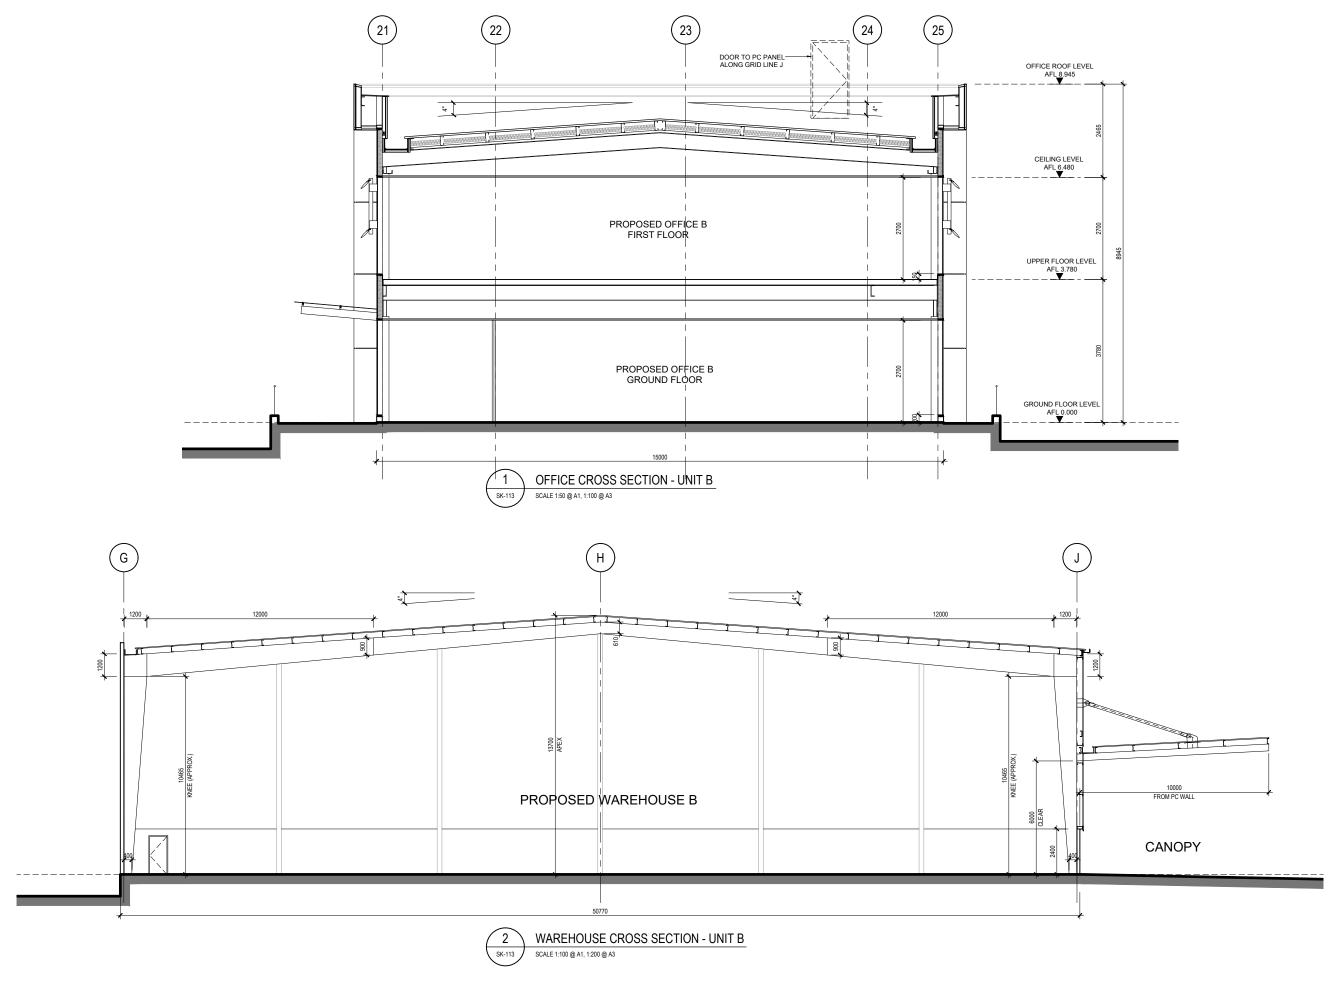

JOB NO: 1315-09 DWG NO: SK113-03

SCALE: 1:200 @ A1, 1:400 @ A3 DATE: 26-06-2018

JOB NO: 1315-09 DWG NO: SK152-02

SCALE: DATE: 26-06-2018 JOB NO: 1315-09

WOODHAMS MEIKLE 1:200 @ A1, 1:400 @ A3 ZHAN ARCHITECTS DWG NO: SK153-02