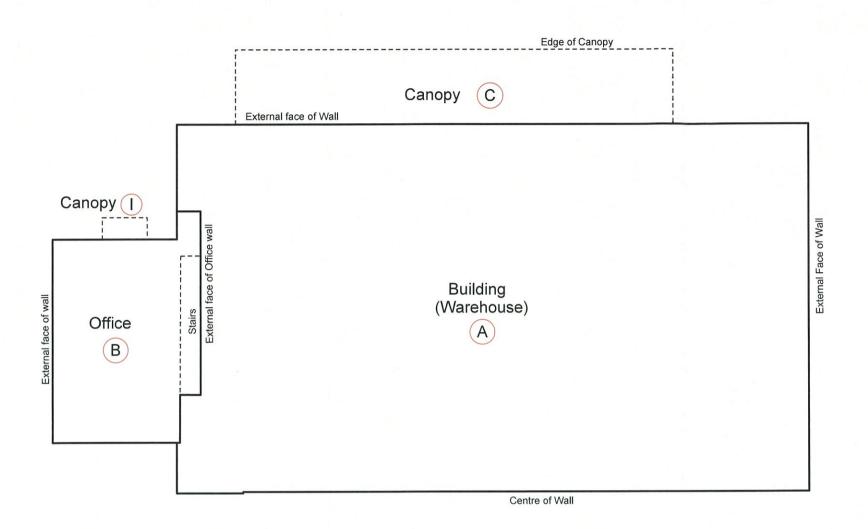

1:50

A202

Schedule of Areas:

 $A = 1051m^2$  (Warehouse) B = 137m<sup>2</sup> (Ground Floor Office)

C = 149m<sup>2</sup> (Canopy) D = 121m<sup>2</sup> (1st Floor Office)

 $I = 4m^2$  (Canopy)

Te Rapa Gateway Ltd. 1 : 250