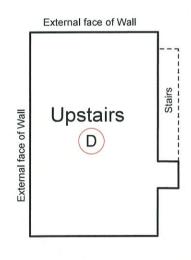

1:50

A202

Schedule of Areas:

 $A = 1051m^2$  (Warehouse) B = 137m<sup>2</sup> (Ground Floor Office)

C = 149m<sup>2</sup> (Canopy) D = 121m<sup>2</sup> (1st Floor Office)

 $I = 4m^2$  (Canopy)

Te Rapa Gateway Ltd. 1 : 250