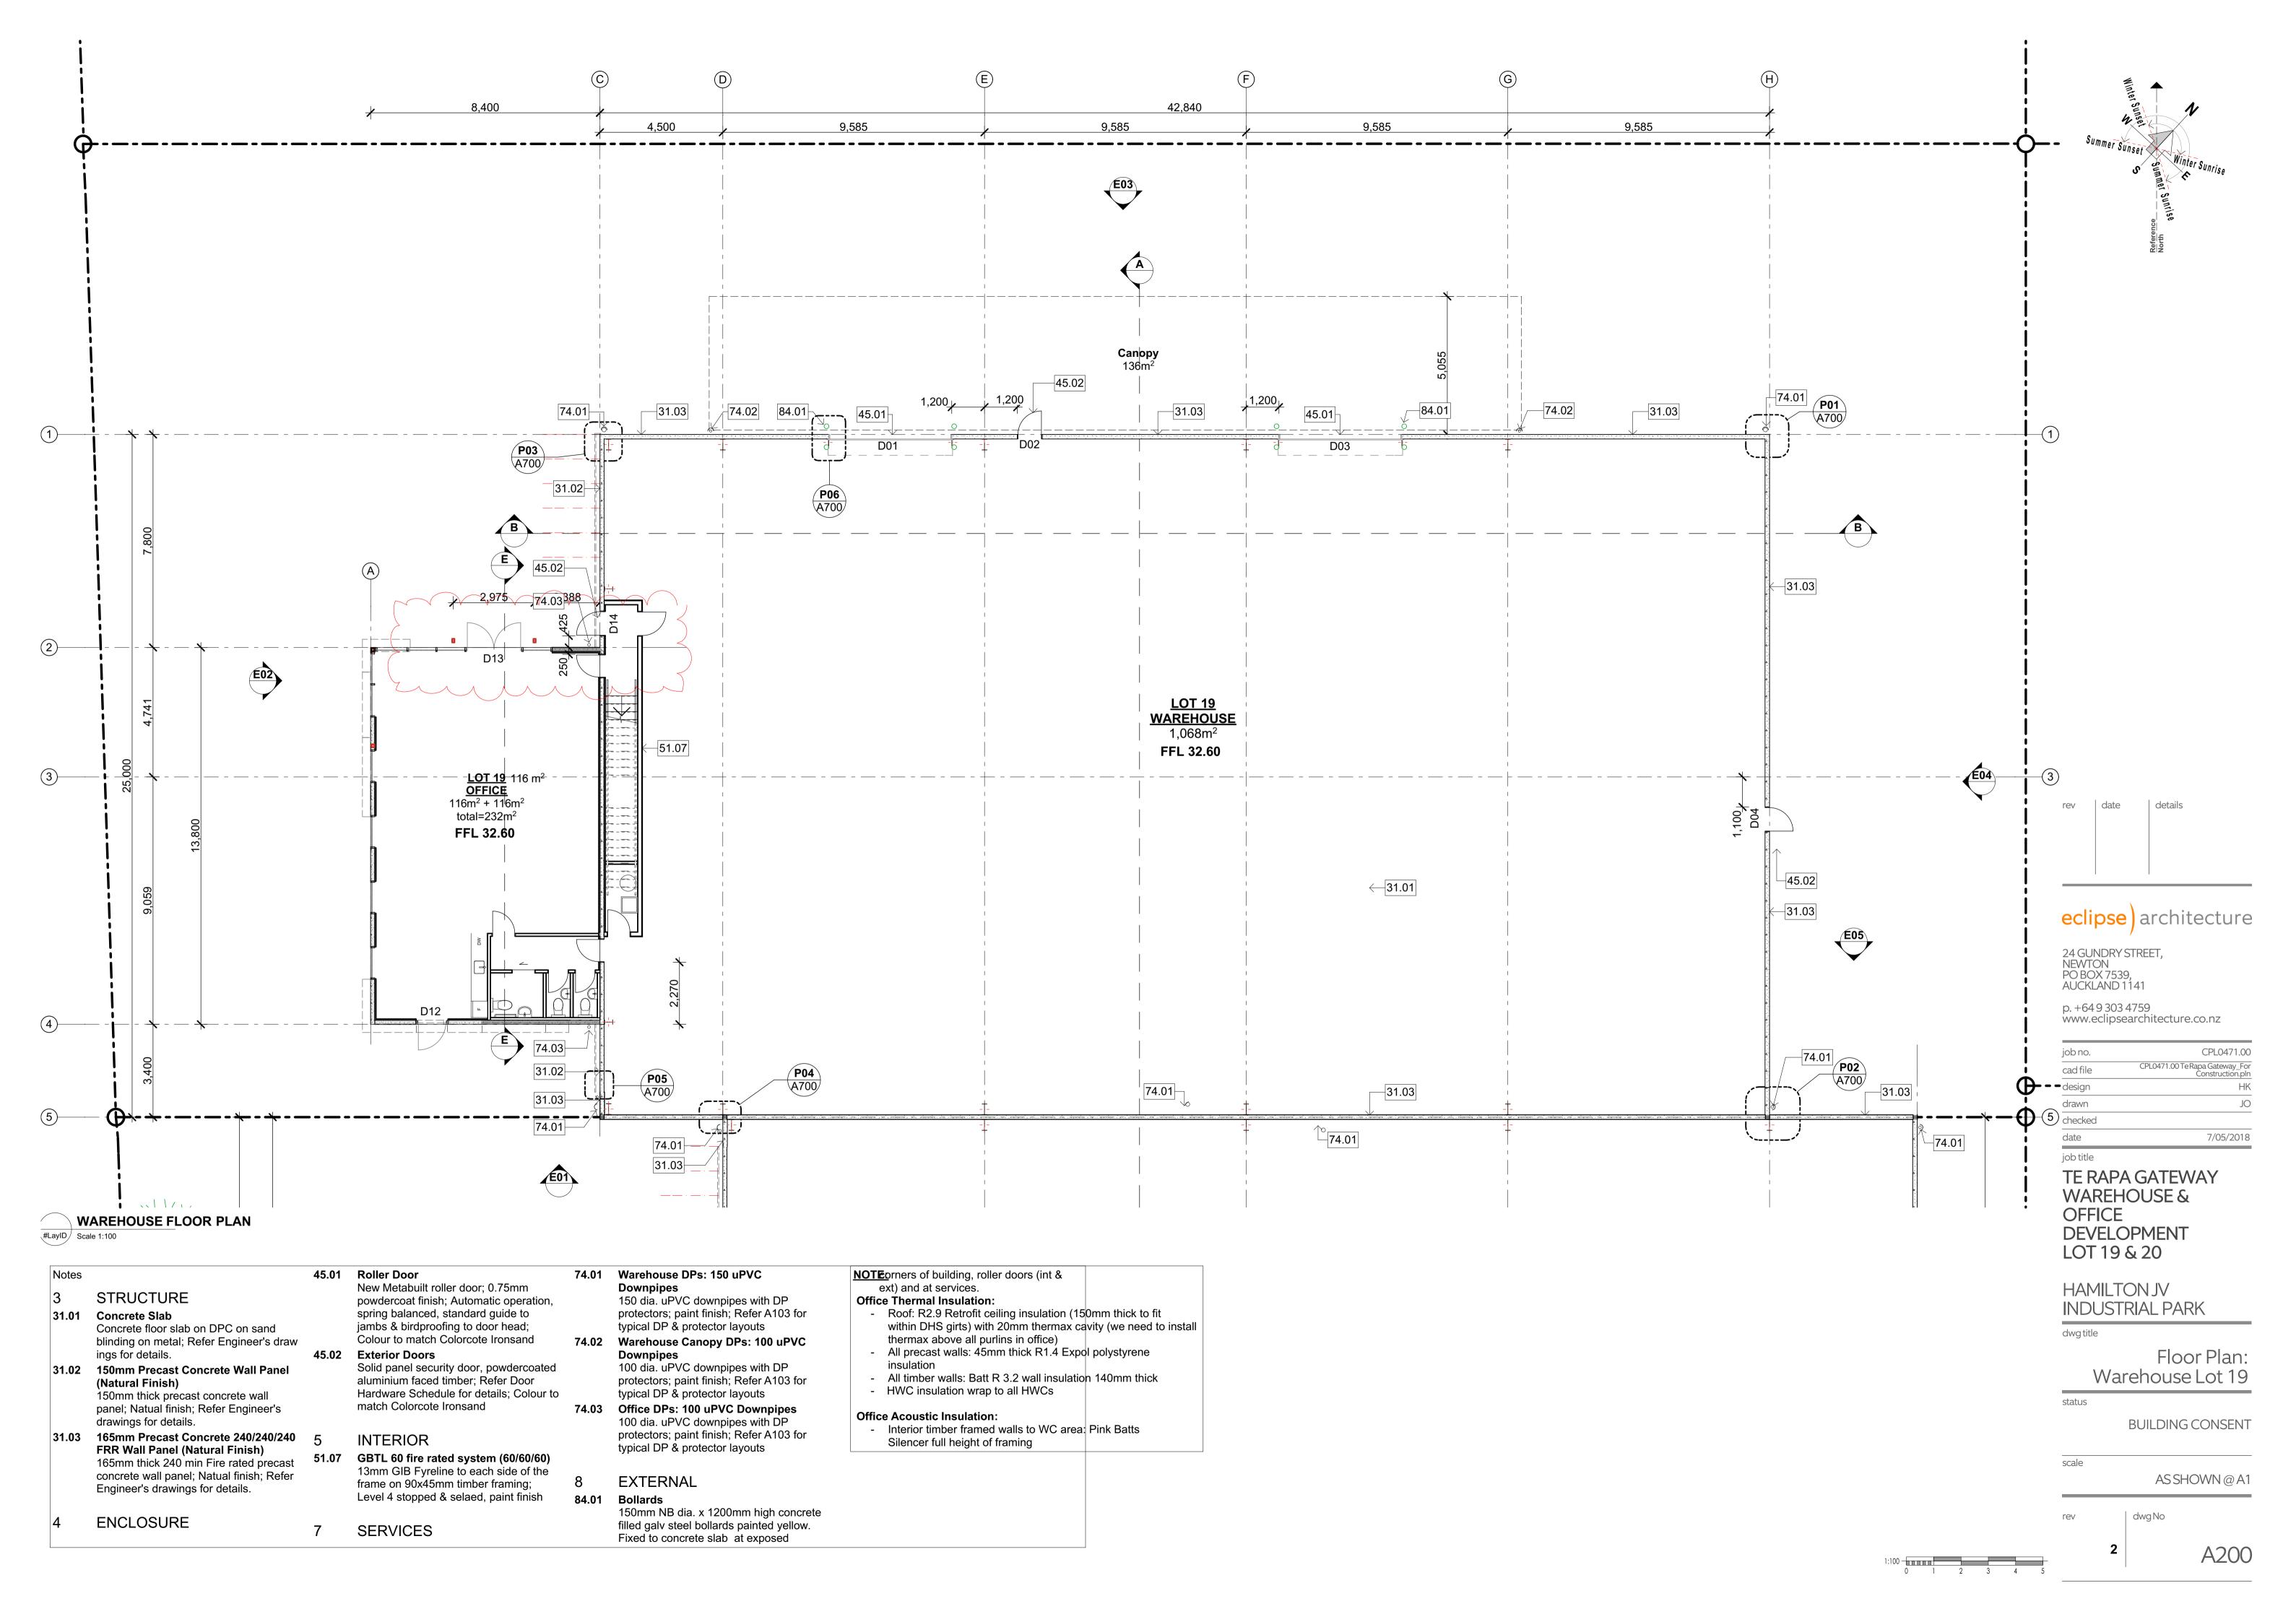

## eclipse architecture

24 GUNDRY STREET, NEWTON PO BOX 7539, AUCKLAND 1141

p. +64 9 303 4759 www.eclipsearchitecture.co.nz

| job no.   | CPL0471.                                     |
|-----------|----------------------------------------------|
| cad file  | CPL0471.00 Te Rapa Gateway_<br>Construction. |
| design    | ŀ                                            |
| drawn     |                                              |
| checked   |                                              |
| date      | 7/05/20                                      |
| job title |                                              |

TE RAPA GATEWAY
WAREHOUSE &
OFFICE
DEVELOPMENT
LOT 19 & 20

HAMILTON JV INDUSTRIAL PARK

dwg title

Floor Plans: Office Lot 19

status

BUILDING CONSENT

scale AS SHOWN @ A1

r