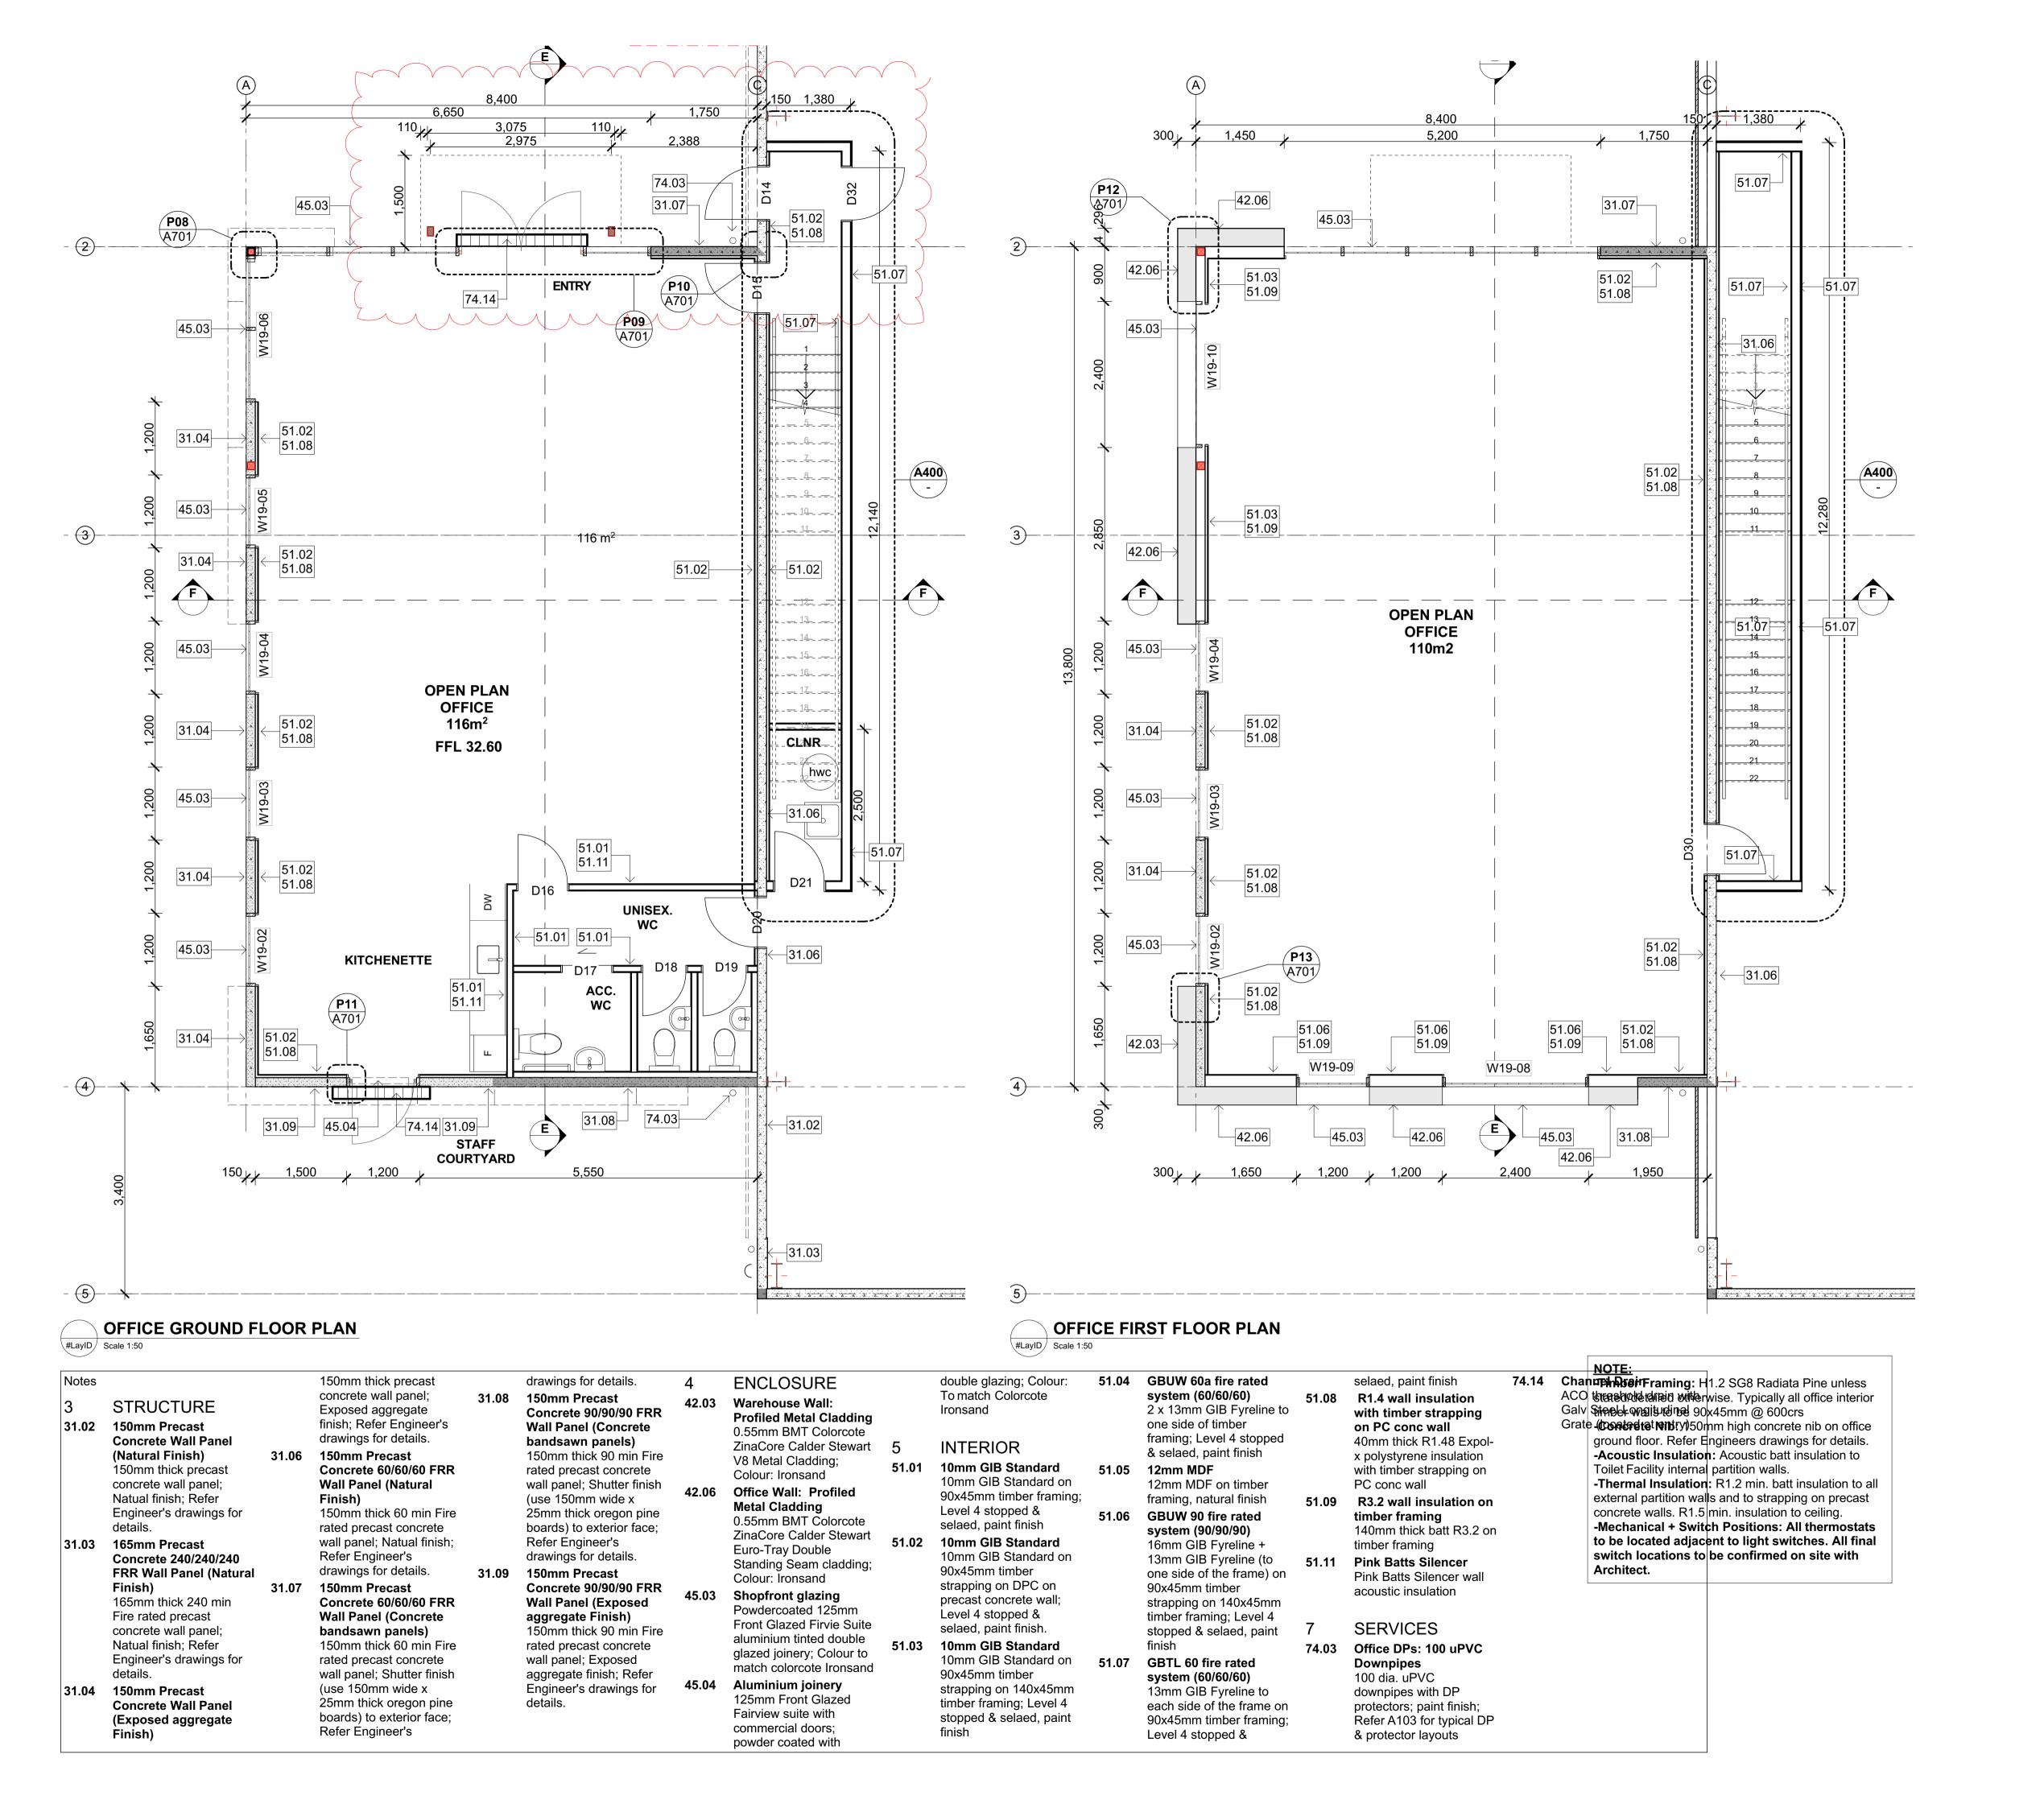

## eclipse architecture

24 GUNDRY STREET, NEWTON PO BOX 7539, AUCKLAND 1141

p. +64 9 303 4759 www.eclipsearchitecture.co.nz

| job no.   | CPL0471.                                     |
|-----------|----------------------------------------------|
| cad file  | CPL0471.00 Te Rapa Gateway_<br>Construction. |
| design    | ŀ                                            |
| drawn     |                                              |
| checked   |                                              |
| date      | 7/05/20                                      |
| job title |                                              |

TE RAPA GATEWAY
WAREHOUSE &
OFFICE
DEVELOPMENT
LOT 19 & 20

HAMILTON JV INDUSTRIAL PARK

dwg title

Floor Plans: Office Lot 19

status

BUILDING CONSENT

scale AS SHOWN @ A1

rev