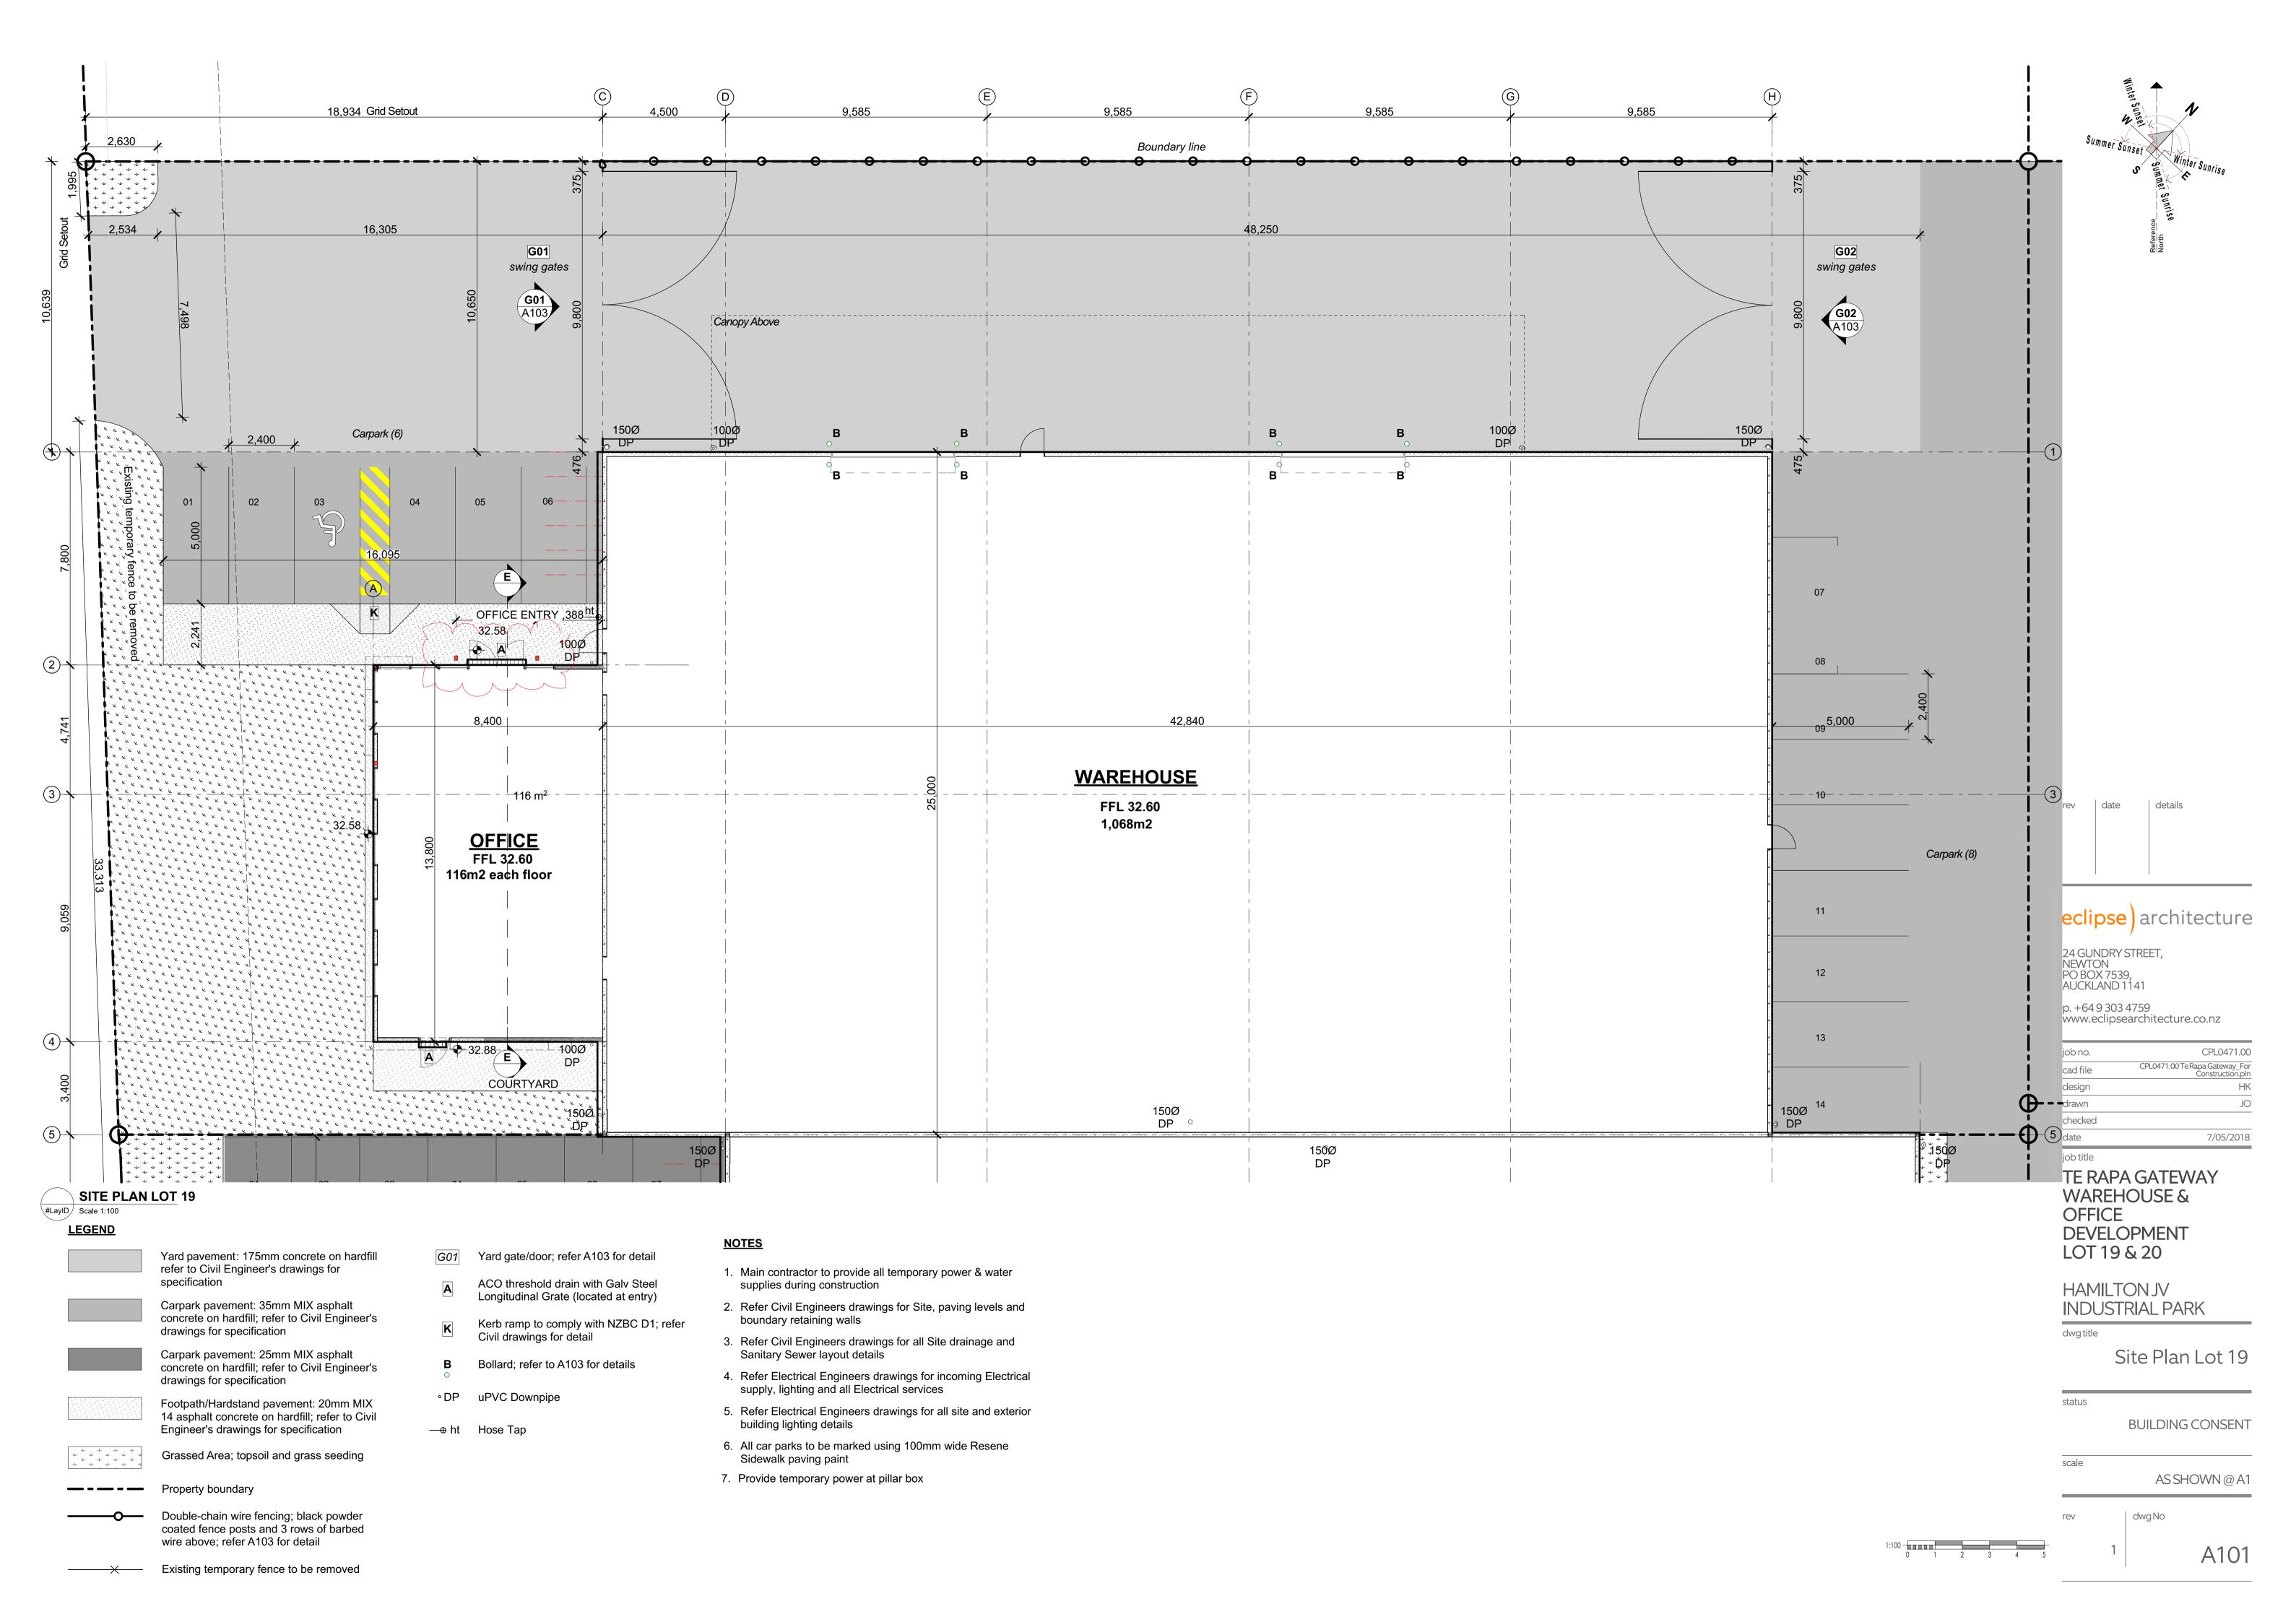

## eclipse architecture

24 GUNDRY STREET, NEWTON PO BOX 7539, AUCKLAND 1141

p. +64 9 303 4759 www.eclipsearchitecture.co.nz

| job no.   | CPL0471.                                     |
|-----------|----------------------------------------------|
| cad file  | CPL0471.00 Te Rapa Gateway_<br>Construction. |
| design    | ŀ                                            |
| drawn     |                                              |
| checked   |                                              |
| date      | 7/05/20                                      |
| job title |                                              |

TE RAPA GATEWAY
WAREHOUSE &
OFFICE
DEVELOPMENT
LOT 19 & 20

HAMILTON JV INDUSTRIAL PARK

dwg title

Floor Plans: Office Lot 19

status

BUILDING CONSENT

scale AS SHOWN @ A1