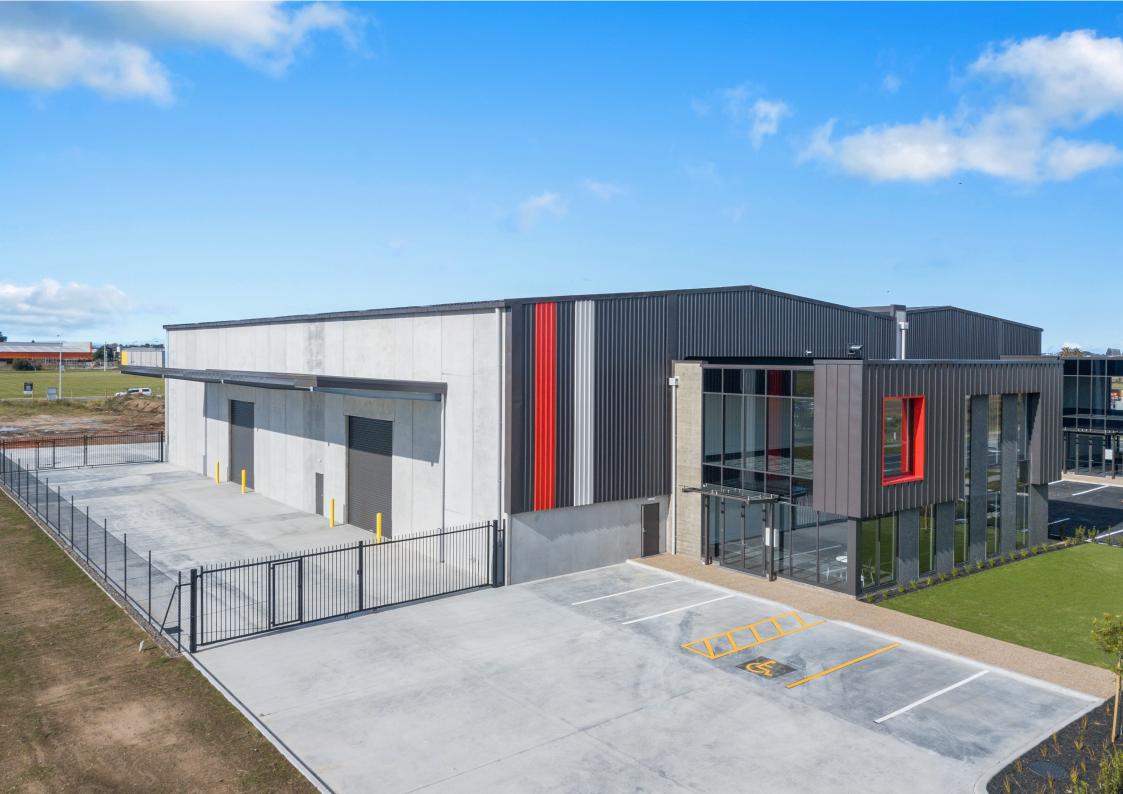

## eclipse architecture

24 GUNDRY STREET, NEWTON PO BOX 7539, AUCKLAND 1141

p. +64 9 303 4759 www.eclipsearchitecture.co.nz

| job no.   | CPL0471.                                     |
|-----------|----------------------------------------------|
| cad file  | CPL0471.00 Te Rapa Gateway_<br>Construction. |
| design    | ŀ                                            |
| drawn     |                                              |
| checked   |                                              |
| date      | 7/05/20                                      |
| job title |                                              |

TE RAPA GATEWAY
WAREHOUSE &
OFFICE
DEVELOPMENT
LOT 19 & 20

HAMILTON JV INDUSTRIAL PARK

dwg title

Floor Plans: Office Lot 19

status

BUILDING CONSENT

scale AS SHOWN @ A